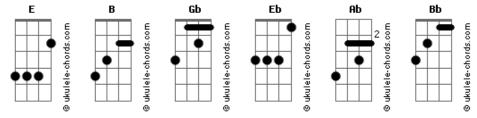

## The Warning - Runaway

| Tom: E                                                                                    | choice there?ll be no going back                                                                 |
|-------------------------------------------------------------------------------------------|--------------------------------------------------------------------------------------------------|
| В                                                                                         | E<br>B Gb                                                                                        |
| <pre>Gb Safe haven isn?t safe at all The game they?re playing slowly starts to fall</pre> | We keep building all these walls and They love to see them<br>fall We were born to die<br>F      |
| E B                                                                                       | B Gb                                                                                             |
| Gb<br>Nothing?s good but nothing?s truly bad Your only option?s<br>going down this path   | But you?re not blinded by the light You know what is wrong what?s right You were born to survive |
| E                                                                                         | Ab E B Eb                                                                                        |
| B GD<br>We keep building all these walls and They love to see them                        | Cause you don?t need no revelation You?ll be fine with being lost                                |
| fall We were born to die                                                                  | Ab E B Eb                                                                                        |
| E<br>B Gb Eb                                                                              | You don?t need their sweet salvation You?ll survive without their luck                           |
| But you?re not blinded by the light You know what is wrong                                |                                                                                                  |
| what?s right You were born to survive                                                     | E Ab B Eb<br>Run run run away run away child If not from death, then run                         |
| Ab E B Eb                                                                                 | from life!                                                                                       |
| Cause you don?t need no revelation You?ll be fine with being lost                         | E Ab B Eb<br>Run run run away run away child Escape the truth destroy the                        |
| Ab E B Eb                                                                                 | lies!                                                                                            |
| You don?t need their sweet salvation You?ll survive without their luck                    | E Ab B<br>Gb                                                                                     |
|                                                                                           | Don?t worry about the other suicidal lovers Psychopathic blood                                   |
| E Ab B Eb<br>Run run run away run away child If not from death, then run                  | that spills<br>E Ab B Eb                                                                         |
| from life!                                                                                | Run run run away run away child From who you were from who you                                   |
| E Ab B Eb<br>Run run run away run away child Escape the truth destroy the                 | are!                                                                                             |
| lies!                                                                                     | (Ab E B Bb E Eb )                                                                                |
| E Ab B                                                                                    | (Ab E B Bb E Eb)                                                                                 |
| Gb                                                                                        | E Ab B Eb                                                                                        |
| Don?t worry about the other suicidal lovers Psychopathic blood that spills                | Run run run away run away child it not from death, then run from life!                           |
| E Ab B Eb                                                                                 | E Ab B Eb                                                                                        |
| Run run run away run away child From who you were from who you are!                       | lies!                                                                                            |
|                                                                                           | E Ab B                                                                                           |
| (Ab E B Bb E Eb)<br>(Ab E B Bb E Eb)                                                      | Don?t worry about the other suicidal lovers Psychopathic blood                                   |
|                                                                                           | that spills                                                                                      |
| E B<br>Gb                                                                                 | E Ab B Eb<br>Run run run away run away child From who you were from who you                      |
| Safe haven isn?t safe at all The game they?re playing slowly                              | are!                                                                                             |
| starts to fall E B                                                                        | (Ab E B Bb E Eb)                                                                                 |
| Gb<br>Nothing?s good but nothing?s truly had When you make your                           | (Ab E B Bb E Eb Ab )                                                                             |

Nothing?s good but nothing?s truly bad When you make your