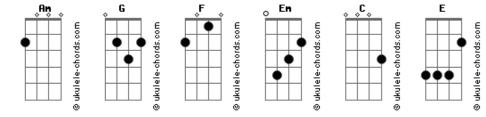

## **The Warning - Shattered Heart**

Tom: I don?t know how to be heart broken Intro: Am G F Em C All my words will not be spoken F Em G Whispered promises in the air let my guard down without a care I didn?t see through your disguise G Em Am G Em And now I realize Now I see my worst mistake I am out of chances to take Em G F You tried to influence my life but all you did was chain my Am mind You?re just a liar who survived the fire you fought the flames of my rage С G C Am I don?t know how to be heart broken You cut to deep left me here to bleed and now I have to pick С up All my words will not be spoken The pieces of my shattered heart С I didn?t see through your disguise F G Em С And now I realize I don?t know how to be heartbroken F. С I don?t know how to be heartbroken Am C You?re just a liar who survived the fire you fought the flames of my rage С I don?t know how to be heart broken G You cut to deep left me here to bleed and now I have to pick С up E All my words will not be spoken C The pieces of my shattered heart I didn?t see through your disguise G Em And now I realize (Am G F Em) (Am G F Em) Am F You?re just a liar who survived the fire you fought the flames G Em Whispered promises in the air About to drown in my despair of my rage Am G F Em Am C G Now that you went away I understood you were never gonna stay You cut to deep left me here to bleed and now I have to pick Em Am G up You got so far but life ain?t fair and deep inside I?m still F afraid The pieces of my shattered heart