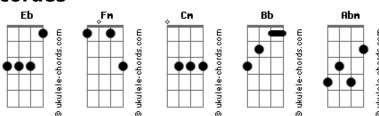

## The Weeknd - Blinding Lights

```
Sun light up the sky
                            tom:
                                                               So I hit the road
Intro: Fm Cm Eb Bb
                                                               In overdrive, baby, oh
[Primeira Parte]
                                                                 Sin city's cold and empty (oh)
I've been tryna call
                                                                 No one's around to judge me (oh)
I've been on my own for long enough
                                                                 I can't see clearly when you're gone
               Eb
Maybe you can show me
                                                               [Refrão]
How to love, maybe
I'm going through withdrawals
                                                               I said, ooh
               Cm
You don't even have to do too much
                                                               I'm blinded by the lights
You can turn me on
                                                               No, I can't sleep until
With just a touch, baby
                                                               I feel your touch
                                                               Fm
I said, ooh
[Pré-Refrão]
                                                                     Abm
I look around and
                                                               I'm drowning in the night
                                                                     Eb
                                                               Oh, when I'm like this
 Sin city's cold and empty (oh)
 No one's around to judge me (oh)
                                                               You're the one I trust
 I can't see clearly when you're gone
                                                               [Terceira Parte]
[Refrão]
                                                               I'm just walking by to let you know
                                                                           Cm
I said, ooh
                                                               I can never say it on the phone
I'm blinded by the lights
                                                               Will never let you go this time (ooh)
   Eb
No, I can't sleep until
                                                               [Refrão]
I feel your touch
                                                               I said, ooh
I said, ooh
                                                                    Abm
                                                               I'm blinded by the lights
     Ahm
I'm drowning in the night
                                                                   Eb
                                                               No, I can't sleep until
Oh, when I'm like this
                                                               I feel your touch
You're the one I trust
                                                               Hey, hey, hey
Hey, hey, hey
                                                               Hey, hey, hey
(Fm Abm Eb Bb)
                                                               (Fm Abm Eb Bb)
                                                               (Fm Abm Eb Bb)
[Segunda Parte]
                                                               I said, ooh
I'm running out of time
                                                                     Ahm
                                                               I'm blinded by the lights
'Cause I can see the
                                                                   Eb
                                                               No, I can't sleep until
                                                               I feel your touch
```

## **Acordes**