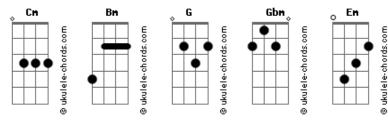

## The Weeknd - Out Of Time (feat. Jim Carrey)

```
tom:
               Cm (forma dos acordes no tom de Bm )
Capostraste na 1º casa
Intro: G Gbm Bm
       Em Gbm Bm
       G Gbm Bm
       Em Gbm Bm
[Primeira Parte]
 The last few months
         Gbm Bm
I've been working on me, baby
                    Gbm Bm G
There's so much trauma in my life
                       Gbm
I've been so cold to the ones who loved me, baby
                     Gbm Bm
I look back now and I rea__lize
[Refrão]
And I remember when I held you
                        Gbm Bm
You begged me with your drowning eyes to stay
        Gbm
                  Bm
And I regret I didn't tell you
     Em
Now I can't keep you from loving him
    Ghm
You made up your mind
Say I love you, girl, but I'm out of time
                            Gbm
Say I'm there for you, but I'm out of time
Say that I'll care for you, but I'm out of time
                            Gbm
         Fm
Said I'm too late to make you mine, out of time
If he mess up just a little
Gbm
             Bm
Baby, you know my line
If you don't trust him a little
    Gbm
```