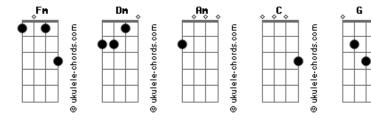

## The Weeknd - Sign Of The Times

```
tom:
                Fm (forma dos acordes no tom de Dm )
Capostraste na 3º casa
Intro: Dm Am C G
Yeah
I've been tryna call
I've been on my own for long enough
Maybe you can show me how to love, maybe
I'm going through withdrawals
               Am
You don't even have to do too much
You can turn me on with just a touch, baby
I look around and
Sin city's cold and empty (oh)
No one's around to judge me (oh)
I can't see clearly when you're gone
I said, ooh, I'm blinded by the lights
No, I can't sleep until I feel your touch
                Am
I said, ooh, I'm drowning in the night
Oh, when I'm like this, you're the one I trust
Hey, hey, hey
( Dm Am C G )
```

## **Acordes**