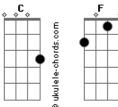

## The Worship Initiative - Be Still (Psalm 46) - Live

```
They rise and they die down
               tom:
                                                                                         C
                                                               С
                                                            Be still He is your help in trouble
Intro: C F C F C
                                                                Dm
                                                            You are His chosen child
[Primeira Parte]
                                                                 G
                                                            He?ll never leave your side
  С
                              FC
                                                            [Interlúdio] C F C F C
Am F C F C
Be still though all the Earth is shaking
     Dm
Though rivers rise in flood
                                                            [Terceira Parte]
  G
Though mountains turn to dust
                            F C
                                                              С
                                                                                         F C
  С
Be still, know You are not forsa--ken
                                                            Be still the Lord of Hosts is with us
? Dm
                                                             Dm
Your God is ever near
                                                            He causes wars to cease
 G
                                                                 G
Oh child do not fear
                                                            Brings evil to its knees
                                                                                    FG
                                                            Be still He is our mighty fortress
[Refrão]
                                                                Dm
   F G
                                                            From age to age He proves
Look up behold
                                                                G
                                                            That He will not be move
   С
                   Am
The Lord has heard our crying
                                                            [Refrão 2]
            G
   F
Our help will come
                                                                F G
                Am
The Lord of angel armies
                                                            Look up behold
 F G
                                                                                Am
                                                               С
Be still and know
                                                            The Lord has heard our crying
                  F
                         G F
        Am
             Em
                                                               F
                                                                        G
                                                            Our help will come
That the Lord is on His throne
                                                                            Am
[Segunda Parte]
                                                            The Lord of angel armies
                                                             F
                                                            F G
Be still and know
                                F C
  C
                                                                                 F
Be still though round you nations crumble
                                                                   Am
                                                                          G
                                                                                        G F
                                                            That the Lord is on His throne
   Dm
```