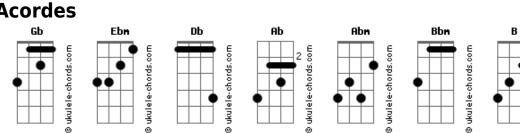

## **Tiago lorc - Blame**

Tom: Gb

Intro 2x: Ebm Db Gb Ab Ab4

## Ebm Db Gb Ab Ab4

I got your message on the fone It says -I'm feeling all alone And I'm the one to blame, well At least that's according to what you say Abm Bbm But I think you're wrong Db B We we're never meant to belong

## Acordes

В

Abm

В

Db

В

Refrão: В

Ebm Db Gb Ab Ab4