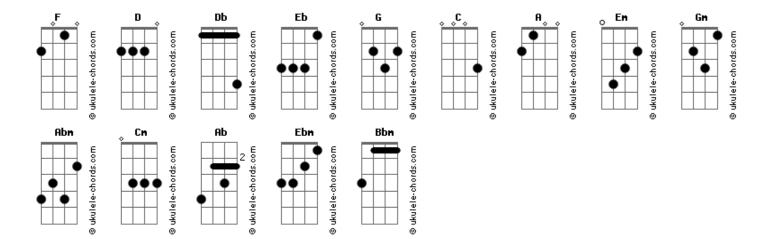

## Tiago lorc - Ducks In a Pond

```
tom:
                Db (forma dos acordes no tom de Eb )
                           Afinação: D G C F A D
Afinação: D G F C F Eb
Intro: F C Em
F C Em
Eb F D Gm
Eb F D Gm
Parte 2
[Primeira Partel
Why should we be
                    Eb F D Gm
 Gm
So cautions with each other
Eb F
When we know what lies beneath
Eb F D Gm
The pa____in
[Pré-Refrão]
                              F C Em
Focus, don't focus on what's wrong
[Refrão]
   Like pretty ducks in a pond we'll be
 Like pretty ducks in a pond we'll be
Gm Cm
Free from it all
    F
Don't focus on what's wrong
What's wrong?
What's wrong?
( Eb F D Gm )
( Eb F D Gm )
[Primeira Parte]
Eb F
Why should we be
                    Eb F D Gm
  Gm
So cautions with each other
When we know what lies beneath
```

```
The pa_____in

[Pré Refrão]

F F C Em
Focus, don't focus on what's wrong

[Refrão]

Eb Abm
Like pretty ducks in a pond we'll be
Eb Abm
Like pretty ducks in a pond we'll be
Gm Cm
Free from it all
F
Don't focus on what's wrong
What's wrong?
What's wrong?

[Ponte]
```

```
So, it's over now just let it go
       Ab Cm
Don't be so cold
Ebm Bbm F
Hate is not the answer
( Eb F D Gm )
( Eb F D Gm )
[Riff]
Eb F D Gm
0oh
       ooh ooh
Eb F D Gm
0oh
       ooh ooh
Eb F D Gm
Ooh ooh o
       ooh ooh
0oh
       ooh ooh
Eb F D Gm
       ooh ooh
Eb F D Gm
0oh ooh ooh
( Eb F D Gm )
( Eb F D Gm )
( Eb F D )
```

## **Acordes**

Eb F D Gm