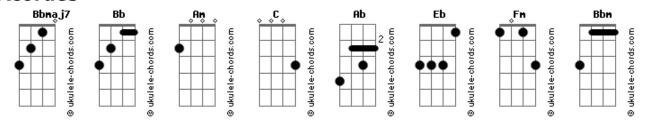

ve left a trace, but not

[Segunda Parte]

(Bb7M C Bb7M C)
```

#### Bb7M

She always had a pretty face

Am

What a pretty face she's got

Bb7M

Apologies from place to place

Am

Looks are never good enough

#### Bb7M

She always had a pretty face  $$\sf C$$  Such a pretty face, but not

## 

```
Fb
Ab
Is it not
 Fm
Intentional?
             Ab
    Bbm
The beautiful lies we see
   Ab
Are seasonal
  Fm
Unbreakable
Bbm
          Ab
Neither of us will be
        Bb7M C
Let it be
[Terceira Parte]
  Bb7M
She always had a pretty face
 Such a pretty face
 Bb7M
In awe, the years she spent awake
 Took her pretty face
In awe, the years she spent awake
Would've left a trace, but not
                             Bb7M
Would've left a trace, but not
Would've left a trace, but not
```

### **Acordes**