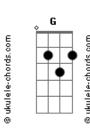

## Tiago lorc - What Weighs Me Down

```
Intro: G Bbm A7 G D Em
[Primeira Parte]
Wired, tired
  Gb
All so
         uninspired
  D
        Em
What weighs me down ?
G G Gb
Barely breathing, loosing
                        sense of meaning
G D
       Em
What weighs me down ?
G G G Gb ara...
              arara... larara
  D
        Em
What weighs me down ?
G D Em
What weighs me down?
[Refrão]
```