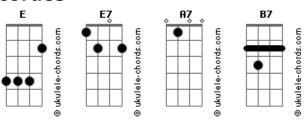

## Tim Maia - Do Your Thing, Behave Yourself

| Tom: E                                                                                                                              |    |
|-------------------------------------------------------------------------------------------------------------------------------------|----|
| (intro) E7 A7                                                                                                                       |    |
| E7 Yes I'll hope I will provide you E7 Happiness is going to stay E7 Loneliness won't last forever E7 Don't be shy, don't be afraid | A7 |
| E7 Do your thing A7 Behave yourself E7 Do your thing A7 Behave yourself                                                             |    |
| E7 Don't waste time with life in illusion E7 A7                                                                                     | A7 |
| E7 Don't waste love with hope E7                                                                                                    | Α7 |