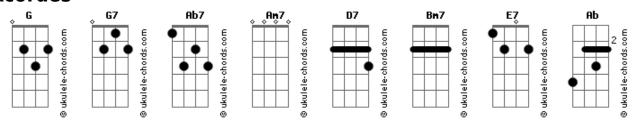

## **Tim Maia - These Are The Songs**

| Tom: G                                                                      |                            |               | Fala de você, meu bem e do nosso a                          | mor também Sei que você      |  |
|-----------------------------------------------------------------------------|----------------------------|---------------|-------------------------------------------------------------|------------------------------|--|
|                                                                             |                            |               | vai gostar                                                  |                              |  |
|                                                                             |                            |               |                                                             |                              |  |
| Intro: G7 G7 Ab7 Am7                                                        |                            |               | Am7 D7                                                      | Bm7                          |  |
|                                                                             |                            |               | E7                                                          |                              |  |
| Am7                                                                         | D7                         | Bm7           | These are the songs I want to sing                          | (uUu) These are the songs I  |  |
| E7                                                                          |                            |               | want to play                                                |                              |  |
| These are the songs I want to sing (uUu) These are the songs I              |                            |               | Am7 D7                                                      | Bm7                          |  |
| want to play                                                                |                            |               | <b>E7</b>                                                   |                              |  |
| Am7 D7                                                                      | Bm7                        |               | I will sing it every time and I wi                          | ll sing ?will I will I will  |  |
| E7                                                                          |                            |               | I sing and now listen here"                                 | 67 67                        |  |
|                                                                             | ne and I will sing ?will I | . W1ll I W1ll | Am7 D7                                                      | G7 G7                        |  |
| I sing and now listen here" - Ab7 - Am7                                     |                            |               |                                                             |                              |  |
| Am7                                                                         | D7                         | G7 G7         | These are the songs I want to sing                          | and play                     |  |
| - Ab 7- Am7                                                                 |                            |               |                                                             |                              |  |
| These are the songs I want to sing and play                                 |                            |               | Am7 D7 Bm7 E7 Will I play, Will I play Will I sing and play |                              |  |
| A 7                                                                         | D7                         | Bm7           |                                                             | 3 , ,                        |  |
| Am7<br>E7                                                                   | υ/                         | BIII /        | Am7 D7 E7                                                   | Bm7                          |  |
| <del></del>                                                                 |                            |               | <del></del> -                                               | a and Tivill ains 2 vill T   |  |
| These are the songs I want to sing (uUu) These are the songs I want to play |                            |               | will I will I sing and now listen here"                     |                              |  |
| Am7 D7                                                                      | Bm7                        |               | Am7 D7                                                      | G7 G7                        |  |
| E7                                                                          | DIII7                      |               | - Ab7 - Am7                                                 | 07 07                        |  |
| I will sing it every time and I will sing ?will I will I will The           |                            |               |                                                             |                              |  |
| I sing and now listen here"                                                 |                            |               |                                                             |                              |  |
| Am7                                                                         | D7                         | G7 G7         | Am7 D7 Bm7                                                  | E7                           |  |
| - Ab7 - Am7                                                                 | <i>01</i>                  | 07 07         | Ohhh I sing and Play yeah. Will I                           |                              |  |
| These are the songs I want to sing and play                                 |                            |               | Am7 D7                                                      | Bm7                          |  |
| These are the songs I we                                                    | ne to sing and peay        |               | E7                                                          | Biii7                        |  |
| Am7 D7                                                                      | Bm7 E7 A                   | .m7           | I gonna sing it every little time                           | and T will sing ?will T will |  |
|                                                                             | Bm7 E7                     |               | I will I sing and now listen here"                          | and I with Jing twith I with |  |
| Esta é a canção que eu v                                                    |                            | ı é a canção  | Am7 D7                                                      | G7                           |  |
| que eu vou cantar                                                           |                            |               | These are the songs I want to sing and play (FIM)           |                              |  |
| Am7 D7                                                                      | Bm7 E7                     |               | 2. 3 the 30hg 2 hant to 32hg                                |                              |  |
| Am7                                                                         | D7 G7 - Ab7 -              | Am7           | 0bs2: E7=022130                                             |                              |  |
|                                                                             | 2. 3. 7.07                 |               |                                                             |                              |  |