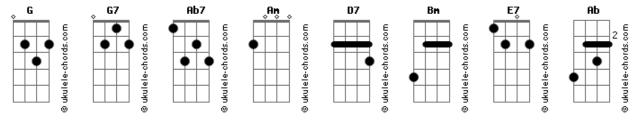

## Tim Maia - These Are The Songs

| Tom: G                                                                                                                                   |                            |                                                                                                      | Fala de você, meu bem e do<br>vai gostar                 | ) nosso amor também        | Sei que você   |
|------------------------------------------------------------------------------------------------------------------------------------------|----------------------------|------------------------------------------------------------------------------------------------------|----------------------------------------------------------|----------------------------|----------------|
| Intro: G7 G7 Ab7 Am                                                                                                                      |                            |                                                                                                      | Am<br>F7                                                 | D7                         | Bm             |
| Am<br>F7                                                                                                                                 | D7                         | Bm                                                                                                   | These are the songs I want want to play                  | to sing (uUu) These a      | re the songs I |
| These are the songs I want to want to play                                                                                               | o sing (uUu) These are the | e songs I                                                                                            | Am D7<br>E7                                              | Bm                         |                |
| Am D7<br>F7                                                                                                                              | Bm                         |                                                                                                      | I will sing it every time<br>I sing and now listen here  |                            | I will I will  |
| I will sing it every time and<br>I sing and now listen here"                                                                             | I I will sing ?will I will | . I will                                                                                             | Am<br>Ab7 - Am                                           | D7                         | G7 G7 -        |
| Am D7<br>Ab 7- Am                                                                                                                        | G7                         | G7 -                                                                                                 | These are the songs I want                               | to sing and play           |                |
| These are the songs I want to                                                                                                            | o sing and play            |                                                                                                      | AmD7BmWill I play, Will I play                           |                            | v              |
| Am<br>E7                                                                                                                                 | D7 Bm                      |                                                                                                      | Am<br>E7                                                 | D7                         | Bm             |
| These are the songs I want to want to play                                                                                               |                            | ?m gonna sing it every little time and I will sing ?will I<br>.ll I will I sing and now listen here" |                                                          |                            |                |
| Am D7<br>E7                                                                                                                              | Bm                         |                                                                                                      | Am<br>Ab7 - Am                                           | D7                         | G7 G7 -        |
| I will sing it every time and I will sing ?will I will I will These are the songs I want to sing and play<br>I sing and now listen here" |                            |                                                                                                      |                                                          |                            |                |
| Am D7<br>Ab7 - Am                                                                                                                        | G7                         | G7 -                                                                                                 | Am D7<br>Ohhh I sing and Play yeah.                      | Bm<br>Will I sing and Play | E7             |
| These are the songs I want to                                                                                                            | o sing and play            |                                                                                                      | Am<br>E7                                                 | D7                         | Bm             |
| Am D7<br>Bm E7                                                                                                                           | Bm E7 Am                   | D7                                                                                                   | I gonna sing it every litt<br>I will I sing and now list |                            | g ?will I will |
| Esta é a canção que eu vou ou<br>que eu vou cantar                                                                                       | ıvir Estaéa                | canção                                                                                               | Am<br>These are the songs I want                         | D7                         | G7<br>M)       |
| Am D7 Bm<br>D7 G7 Ab7 Am                                                                                                                 | E7                         | Am                                                                                                   | Obs2: E7=022130                                          |                            |                |