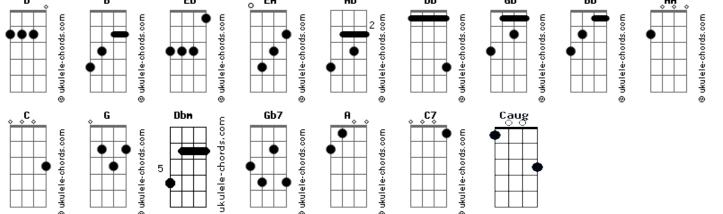

## **Kotipelto - Sleep Well**

```
Tom: Eb
                                                                Loneliness my only friend Casting my shadow till the end
                                                                                                        Gb7
                                                                A slip of the knife, or a twist in the jest I know to well
m (forma dos acordes no tom de Em )
C7
                                                                                                           D Fm
                                                                Irony's hand, writing the play Leading me down the maze
       \mathsf{Em}\;\mathsf{D}\;\;\mathsf{D}\;\;\mathsf{D}\;\;\mathsf{D}\;\;\mathsf{Am}\;\;\mathsf{G}\;\;\mathsf{C}\;\;\mathsf{D}
                                                                [Refrão]
[Primeira parte]
                                                                                DDDD
                                                                                                               C G C D
                                                                Fm
                                                                Sleep well my baby
                                                                                               Sleep well my darling beauty
Yesterday is like a dream Nothing's what it seems to be
                                                                                                   G
                                                                                                           C D
                     Gb7 A B
                                                                Sleep well my baby
                                                                                                I'll be back one day
Another hit, another score
                                                                [Ponte]
                      Gb7
No emotions will I show My blood is frozen to the bone
                                                                Tell me are you afraid That I wont come back to you again
Feeling dead inside my soul
                             So many things I'll never know
                                           D
                                                                                         Am G C D
                                                                              D
Stalking behind you are the prey Waiting to stumble down my
                                                                Asking if I'll stay
                                                                                      If could I would babe
                                                                [Solo] Em Em Em C C7 C C7
[Refrão]
                                                                       Em Em Em Am G C?D
                DDDD
                                               C G C D
                                                                [Refrão]
                               Sleep well my darling beauty
Sleep well my baby
                                    G C D
                                                                Sleep well my baby
Sleep well my baby
                                I'll be back one day
                                                                                               Sleep well my darling beauty
                                                                                D D D D
                                                                                                      G
                                                                                                              C D
[Segunda parte]
                                                                Sleep well my baby
                                                                                                I'll be back one day
                                                                                                               C G C D
                                                                                D D D D
                                                                Sleep well my baby
                                                                                                Dream on my darling beauty
                                                                                DDDD
                                                                                                             C D
Dbm
                                                                                              Am
                                                                                                      G
                                                                                                I'll be back one day
Lost in my world so cruel and dark Caught in a haze far off
                                                                Sleep well my baby
                                                                                \overrightarrow{D} \overrightarrow{D} \overrightarrow{D} \overrightarrow{D}
                                                                                                              C G C D
                                                                                                0h... oh
                                                                            Yeah...
                                                                                                 G C D
Try to evade that road to hell
                                                                Em
                                                                                D D D D
                                                    Dbm
                                                                                                My darling beauty
                   Gb7
                                                                Dream on...
Acordes
                                                            AЬ
                                                                         DЬ
                   В
                                 Еb
                                              En
                                                                                       Gb
                                                                                                    вь
```