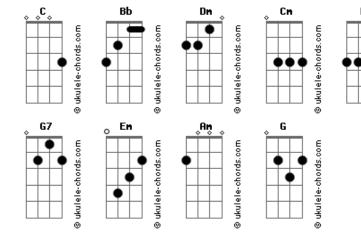

## **Tin Tin - Toast And Marmalade For Tea**

tom: Bb  $\mathsf{Cm}$ Toast and marmalade for tea Eb Sailing ships upon the sea Cm Bbm Aren't lovlier than you Eb Ab Or the games I see you play Cm You, more lovely than the day Eb Ab When the sun is in your eyes Cm Bbm I see through your disguise

Eb Ab Eb Ab
Or the games I see you play Ab Cm Bbm You, more lovely than the day Eb When the sun is in your eyes Cm Bbm I see through your disguise Eb Or the games I see you play ( Ab Cm F7 F7 ) Dm Toast and marmalade for tea

Sailing ships upon the sea Dm Aren't lovlier than you F Or the games I see you play You, more lovely than the day F When the sun is in your eyes Dm Cm I see through your disguise Or the games I see you play ( Bb Dm G7 ) Em Toast and marmalade for tea G Sailing ships upon the sea Em Am Aren't lovlier than you G Or the games I see you play Fm You, more lovely than the day G When the sun is in your eyes Em Am I see through your disguise G Or the games I see you play