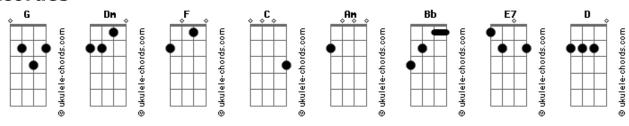

## Toad The Wet Sprocket - All I Want

```
Tom: G
                      Dm
Nothing's so loud
As hearing when we lie
           Dm
The truth is not kind
And you've said neither am I
      Dm
everything
All I want is to feel this way
to be this close, to feel the same
C Am
All I want is to feel this way
the evening speaks, I feel it say....
(Dm F C Am)
Nothing's so cold
As closing the heart when all we need
Is to free the soul
But we wouldn't be that brave I know
And the air outside so soft, confessing everything
```

```
everything
All I want is to feel this way
to be this close, to feel the same
All I want is to feel this way
                    E7
the evening speaks, I feel it say....
G Am G
And it won't matter now
Whatever happens will be
Though the air it(?) speaks of all we'll never be
                      Dm F C Am Dm Am Bb
It won't trouble me
[Solo] Dm F C Am Dm Am Bb
All I want is to feel this way
To be this close, to feel the same
               Am
All I want is to feel this way
The evening speaks, I feel it say...
And it feels so close
Let it take me in
Let it hold me so
I can feel it say
```