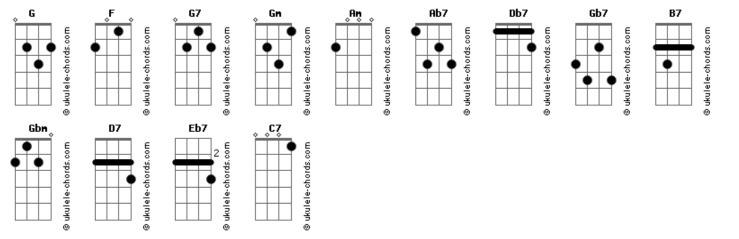

## Tom Jobim - Girl From Ipanema

```
Tom: G
                                                                tell her i love
                                                                                                       Eb7
                                                                                                                          \mathsf{Am}
  F
                                                                D7
                                                                                   i would give my hert gladly
                                                                her?
                                                                          Yes
                                                                                                                    but each
Tall and tan and young and lovely the girl from ipanema goes
                                                                day
                                                                     when she walks to the sea
walking, and when she passae, each
Gb7(#11)
                     Am Ab7 Db7 Gb7
                                                                G7
one she passes goes "a-a-ah"
                                                                                                               Tall
                                                      When she she looks straight a head not at me
                                                                                                                         and
walks she's like a samba that
                                                                tan young and lovely, The girl
                                                                                                                       Gb7(#11)
swings so cool and sways so gentle, that when she passes,
                                                                From ipanema goes walking, and when
                                                                                                       she passes i smile
                                   "a-a-ah!"
                                                                but she doesn't see
each one
                she passes, goes
                                                                                       F
                                В7
                                                                                             Gb7(#11)
    Gb7
                                                                Gb7(#11)
                                                                     She just doesn't see,
                                                                                                        No, she doesn't see
    Oh,
              but i watch her so sadly
                                                      can i
```