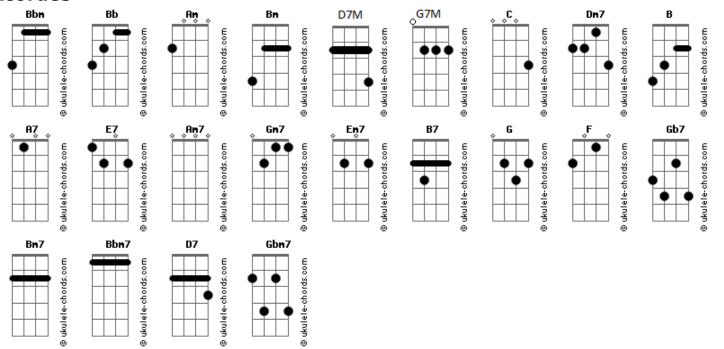

more blues I<br>D7 G7M<br>B7 | 'm through with all my wanderings<br>Gm7 Gbm7 |
| = :                                 | d live my life build a home and get           |
|                                     | E7 A7                                         |
| Gb7                                 |                                               |
| When we settle down<br>B7-          | There'll be no more blues<br>E7               |
| Nothing but happiness               | When we settle down                           |
|                                     | 87 B7 -                                       |
| D7M/9                               |                                               |
| There'll be no more blublues        | es Nothing                                    |

## **Acordes**