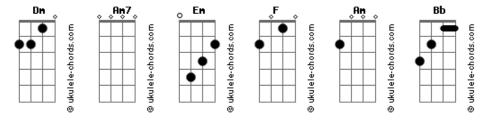

## Tori Kelly - All In My Head

tom:

```
Every time you wanted to hang
                                                        Fm
I see you with her and it crushes me inside
                                                               You seemed so interested
      Am7
Guess I should stop thinking about you all the time
                                                                       Em
                                                               Am
                                                               Could you tell me was it real or was it all in my head
Dm Am7
                           Em
Maybe this is what I needed maybe this is a sign
Dm Am7 Em F
Maybe I've been blind to reality baby tell me
                                                               Was it real or was it all in my head
                                                               [Bridge]
[Chorus]
                                                                                     Am7
                                                               Was it real or was it fake?
Every little glance my way
                                                               Was it all a mistake?
Every time you wanted to hang
                                                               Dm Am7
                                                               Boy, I just gotta know was it all in my head, all in my head?
You seemed so interested
                                                               Did you ever feel the same?
Could you tell me was it real or was it all in my head
                                                               Was my mind just playing games?
                                                               Dm Am7 Em F
Boy, I just gotta know was it all in my head, all in my head?
Was it real or was it all in my head
[Verse 2]
                                                               [Chorus]
        Am7
               Bb
She's so pretty you two look so great
                                                               Every little glance my way
       Am7 Bb
Time for me to move on now it was probably just a silly crush
                                                               Every time you wanted to hang
                                                               You seemed so interested
But I just cant help but think that we, we could've had
       Ām7
                                                               Could you tell me was it real or was it all in my head in my
                   Bh
Have I really been blind to reality baby tell me
                                                               head
                                                               Was it real or was it all in my head
[Chorus]
                   Am7
Dm
```