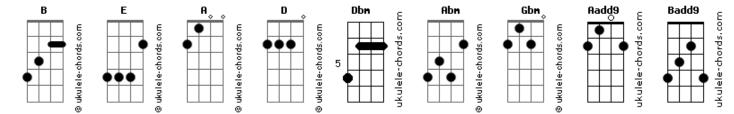

## Toto - Lea

Lea my concertina B Dbm Abm A B Aadd9 Badd9 tom: Will you still want me to want you E Intro: Aadd9 B Aadd9 B Aadd9 B Aadd9 B B A A Aadd9 Badd9 F. Here's to the you who dared my love E B A D Dbm E B A A Aadd9 Badd9 Only with you I shared my love A Aadd9 Badd9 F В Α Here's to the few who fared my love Dbm Abm Α E B A D Dbm I've given it thought and it's not Only for you I care my love A E Gbm B B Aadd9 Badd9 Abm A Α All that appears Dbm I've given it hope and I know it's only you Gbm E Gbm B B Aadd9 Badd9 [Riff] Encased in silence D Dbm Who cares what the cynics say В A A Aadd9 Badd9 F Here's to the you who saved my love Gbm B B Aadd9 Badd9 I care if only you're on your way E B A D Dbm Only to you I gave my love A E Gbm B B Aadd9 Aadd9 Badd9 Gbm E Gbm B B Aadd9 Dbm Abm Α F. Dbm Badd9 Badd9 I've given it thought and it's not all that appears don't let the same be true Lea. B Dbm Abm A [Refrão] F Lea, do you still want me to want you (8x) В EEE Dbm Abm A Lea, how long will you still want me to want you B Aadd9 Badd9 (E) B In and around you EE E