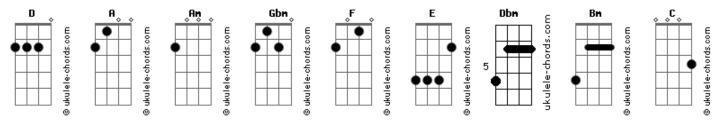

## **Toto - While My Guitar Gently Sweeps**

```
Tom: A
  Am
                             Gbm
                 Am
I look at you all see the love there that's sleeping
                            F#m(#5)
While my guitar gently weeps
                        Gbm
             Am
I look at the floor and I see it needs sweeping
             \mathsf{Am}
                          F#m(#5)
Still my guitar gently weeps
               Dbm F#M7
I don't know why nobody told you
                                   Gbm E
How to unfold your love
               Dbm F#M7
I don't know how someone controlled you
                              E Gbm E
They bought and sold you
                          Gbm
I look at you all see the love there that's sleeping
             \mathsf{Am}
While my guitar gently weeps
Solo: Am - Am - Gbm - FM7
Am - Am - D - E
Am - Am - Gbm - FM7
Am - Am - C - E
```

```
Dbm F#M7
I don't know why nobody told you
                                   Gbm F
How to unfold your love
               Dbm F#M7
                             Dbm
                                               Bm
I don't know how someone controlled you
                             Е
They bought and sold you
I look at you all see the love there that's sleeping
             Am
                           F#m(#5)
While my guitar gently weeps
              \mathsf{Am}
I look at the floor
Still my guitar gently weeps
Am - Am - D - E
Am - Am - Gbm - FM7
Am - Am - D - E
Am - Am - Gbm - FM7
Am - Am - D - E
Am - Am - Gbm - FM7
Am - Am - C - E - Am
```