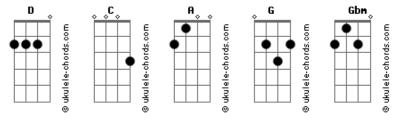

Tom: D

## **Tracy Chapman - If Not Now**

Change to an Gbm when the sequence is repeated immediately thereafter. Change between G and A on the bridge to the **C** ) (com acordes na forma de repeat. Capostraste na 2ª casa Hoped to finish her stuff up here, but looks like From uunet!!agate!ames!bionet!!news.!news Wed Jul 15 15:51:03 there'll be one more PDT 1992 posting. I'm not going to include "Behind The Wall" as it's a Article: 741 of cappella, but Path: !uunet!!agate!ames!bionet!!news.!news will try to throw in the rest from her first album and what From: (David Wong) I've figured of Newsgroups: "All That You Have Is Your Soul". -Dave Message-ID: LEWIS CARROLL 1832-1898 Date: 15 Jul 92 09:56:49 GMT ## Article-I.D.: Sender: (USENET News System) # # | He thought he saw a Organization: University of Washington buffalo | David V. Wong Upon the chimney-Lines: 62 # piece: Use a capo barred at the second fret to match the # | He looked again, and found it was, pitch of this one. # | University of Washington | His sister's Follow the transcription as you would any TAB, disregarding husband's niece. ### | Seattle, USA | `Unless you leave this the fact that you're two frets up. A pitch of "2" is played by plucking the house,' he said notated string two frets above the capo, not the nut. ## G