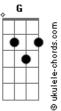

## Travis - As You Are

```
Tom: Db
                                                           F
                                                        As you are
                                        Bb)
(com acordes na forma de
                                                           Am
Capostraste na 3ª casa
                                                        As you are
                                                           D
                                                        As you are...
AS YOU ARE
                                                        then:
Album: The Man Who '2000
Tab by Daniel Basurto from México City.
Email:
                                                        Middle section: ( guitar solo )
Chords used:
Capo on the 3rd fret.
                                                        On electric:
         C:.....332000
Em:.....022000
         G:.....320033
         G7:.....320001
         F:....133211
                                                        On acoustic:
         F:....033210
Am:....002210
                                                        Verse:
         D:....x00232
         D:....x00233
                                                        С
                                                                 С
                                                                        Em
                                                                                G
      Outro Chords:
                                                                                     G7
                                                                                                   X2
         then:
         C#:....332100
                                                        with distortion:
         C:....332200
Intro: Repeat C
Verse:
                                                                       string bends
         С
               Em
                       G
Everyday I wake up alone because
                                  67
                                                        Chorus:
I'm not like all the others boys.....
                                                            F
                С
С
And ever since I was young
                                                           Am
                                                           D
Fm
             G
I had no choice
                                                        and then on two guitars:
G
But it's OK to lead me on
G
I admit it's not much fun
                                                        Bridge:
G
                            G7
to be led on by such a one.....
                                                        С
Chorus:
                                                        And ever since a long time
                                                        Em
                                                                   F
  F
                                                        I felt the rain
As you are
                                                        Am
                                                        And there was no danger
  Am
As you are
                                                        Em
                                                               F
              DDDD
                                                        And no more strangers.....oh
  D
As you are....
                                                        Outro:
Verse:
                                                        C Db C Db
                                                                             С
         С
                 Em
                                  G
                                                        As you are oh.....
C
And ever since I woke up I felt the net.....
                                                        C Db C
                                                                       Db
G
                             G7
                                                                             С
                                                        0h....
Was lifting me out the sea.....
C
          C
                                     G
                   Em
And even when I'm sinking I feel the need.....
                                                           Db C
                                                        C
                                                                       Dh
                                                                             С
                                                        0h....
But it's OK to lead me on
                                                                 С
                                                           Db
                                                        С
                                                                       Db
                                                                            С
G
I admit it's not much fun
                                                        0h....
                             G7
G
to be led on by such a one.....
                                                        С.
                                                        my email - or
Chorus:
                                                        wait for your comments. thanx..
```