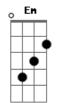

## Travis - As You Are

```
Tom: Db
                                                           F
                                                        As you are
                                        Bb)
(com acordes na forma de
                                                           Am
Capostraste na 3ª casa
                                                        As you are
                                                           D
                                                        As you are...
AS YOU ARE
                                                        then:
Album: The Man Who '2000
Tab by Daniel Basurto from México City.
Email:
                                                        Middle section: ( guitar solo )
Chords used:
Capo on the 3rd fret.
                                                        On electric:
         C:.....332000
Em:.....022000
         G:.....320033
         G7:.....320001
         F:....133211
                                                        On acoustic:
         F:....033210
Am:....002210
                                                        Verse:
         D:....x00232
         D:....x00233
                                                        С
                                                                 С
                                                                        Em
                                                                                G
      Outro Chords:
                                                                                     G7
                                                                                                   X2
         then:
         C#:....332100
                                                        with distortion:
         C:....332200
Intro: Repeat C
Verse:
                                                                       string bends
         С
               Em
                       G
Everyday I wake up alone because
                                  67
                                                        Chorus:
I'm not like all the others boys.....
                                                            F
                С
С
And ever since I was young
                                                           Am
                                                           D
Fm
             G
I had no choice
                                                        and then on two guitars:
G
But it's OK to lead me on
G
I admit it's not much fun
                                                        Bridge:
G
                            G7
to be led on by such a one.....
                                                        С
Chorus:
                                                        And ever since a long time
                                                        Em
                                                                   F
  F
                                                        I felt the rain
As you are
                                                        Am
                                                        And there was no danger
  Am
As you are
                                                        Em
                                                               F
              DDDD
                                                        And no more strangers.....oh
  D
As you are....
                                                        Outro:
Verse:
                                                        C Db C Db
                                                                             С
         С
                 Em
                                  G
                                                        As you are oh.....
C
And ever since I woke up I felt the net.....
                                                        C Db C
                                                                       Db
G
                             G7
                                                                             С
                                                        0h....
Was lifting me out the sea.....
C
          C
                                     G
                   Em
And even when I'm sinking I feel the need.....
                                                           Db C
                                                        C
                                                                       Dh
                                                                             С
                                                        0h....
But it's OK to lead me on
                                                                 С
                                                           Db
                                                        С
                                                                       Db
                                                                            С
G
I admit it's not much fun
                                                        0h....
                             G7
G
to be led on by such a one.....
                                                        С.
                                                        my email - or
Chorus:
                                                        wait for your comments. thanx..
```