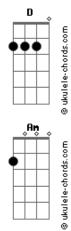

## Travis - As You Are

```
Tom: Db
                                                           F
                                                        As you are
                                        Bb)
(com acordes na forma de
                                                           Am
Capostraste na 3ª casa
                                                        As you are
                                                           D
                                                        As you are...
AS YOU ARE
                                                        then:
Album: The Man Who '2000
Tab by Daniel Basurto from México City.
Email:
                                                        Middle section: ( guitar solo )
Chords used:
Capo on the 3rd fret.
                                                        On electric:
         C:.....332000
Em:.....022000
         G:.....320033
         G7:.....320001
         F:....133211
                                                        On acoustic:
         F:....033210
Am:....002210
                                                        Verse:
         D:....x00232
         D:....x00233
                                                        С
                                                                 С
                                                                        Em
                                                                                G
      Outro Chords:
                                                                                     G7
                                                                                                   X2
         then:
         C#:....332100
                                                        with distortion:
         C:....332200
Intro: Repeat C
Verse:
                                                                       string bends
         С
               Em
                       G
Everyday I wake up alone because
                                  67
                                                        Chorus:
I'm not like all the others boys.....
                                                            F
                С
С
And ever since I was young
                                                           Am
                                                           D
Fm
             G
I had no choice
                                                        and then on two guitars:
G
But it's OK to lead me on
G
I admit it's not much fun
                                                        Bridge:
G
                            G7
to be led on by such a one.....
                                                        С
Chorus:
                                                        And ever since a long time
                                                        Em
                                                                   F
  F
                                                        I felt the rain
As you are
                                                        Am
                                                        And there was no danger
  Am
As you are
                                                        Em
                                                               F
              DDDD
                                                        And no more strangers.....oh
  D
As you are....
                                                        Outro:
Verse:
                                                        C Db C Db
                                                                             С
         С
                 Em
                                  G
                                                        As you are oh.....
C
And ever since I woke up I felt the net.....
                                                        C Db C
                                                                       Db
G
                             G7
                                                                             С
                                                        0h....
Was lifting me out the sea.....
C
          C
                                     G
                   Em
And even when I'm sinking I feel the need.....
                                                           Db C
                                                        C
                                                                       Dh
                                                                             С
                                                        0h....
But it's OK to lead me on
                                                                 С
                                                           Db
                                                        С
                                                                       Db
                                                                            С
G
I admit it's not much fun
                                                        0h....
                             G7
G
to be led on by such a one.....
                                                        С.
                                                        my email - or
Chorus:
                                                        wait for your comments. thanx..
```