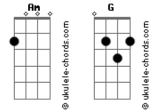

## Trobar de Morte - While The Field Is Green

| Am                               | tom: | Mermaids smiling<br>G<br>Of forgotten tales<br>Am |
|----------------------------------|------|---------------------------------------------------|
| Am                               |      | Combing its hairs                                 |
| Run again<br>G                   |      | While the field is green                          |
| And take my hand<br>Am           |      | (Am G Am G Am)<br>(Am G Am G Am)                  |
| Breath in the wind               |      |                                                   |
| G Am                             |      | Am                                                |
| While the field is green         |      | Run again<br>G Am                                 |
| Am                               |      | And take my hand                                  |
| Dance in the night               |      | G Am                                              |
| G                                |      | Breath in the wind                                |
| Turn in the dark<br>Am           |      | G Am<br>While the field is green                  |
| Shining eyes                     |      |                                                   |
| G Am                             |      | Am                                                |
| While the field is green         |      | Dance in the night<br><mark>G</mark>              |
| Am                               |      | Turn in the dark                                  |
| Full Moon rise                   |      | Am                                                |
| G<br>In silver light             |      | Shining eyes<br>G Am                              |
| Am                               |      | While the field is green                          |
| A melody will sing               |      |                                                   |
| G Am<br>While the field is groop |      | [Final] Am G Am G Am<br>Am G Am G Am              |
| While the field is green         |      | Alli G Alli G Alli                                |
| Δm                               |      |                                                   |

## Am Acordes