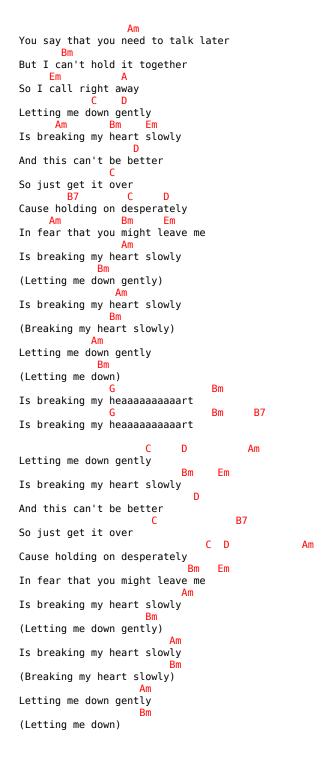

## **Tunde - Letting Me Down Gently**

```
Intro: C7 Am
Step from you car back into the real world
Can't hold your heat in the cold light of day
                            Αm
I won't find the heart to accept that we're over
As long as you're there I can beg you to stay
You say that you need to talk later
But I can't hold it together
    Em
So I call right away
Letting me down gently
     Am Bm Em
Is breaking my heart slowly
And this can't be better
So just get it over
       B7
Cause holding on desperately
In fear that you might leave \ensuremath{\mathsf{me}}
                Am
Is breaking my heart slowly
(Letting me down gently)
Is breaking my heart slowly
               Bm
(Breaking my heart slowly)
Letting me down gently
(Letting me down)
Is breaking my heart
( C7 Am )
( C7 Am )
Chasing around have you twisted and stumbled
Losing your way to end up by my side
Now you are ready to change your direction
                            Bm
Remember you came with your eyes open wide
```