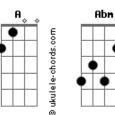

## **Turnstile - Alien Love Call**

tom: Intro: A Abm [Refrão] Can't be the only one Can't be the only one Can't be the only one [Primeira Parte] Dbm All my glow is on Can the will be strong? Can't be the only one [Refrão] Can't be the only one Abm Can't be the only one Can't be the only one