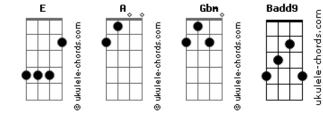

## TV Girl - Blue Hair

tom: Е Intro: <mark>E</mark> Α Pam pam pam E A Pam pam pam (lalalala lalalala) F Α Pam pam pam E A Pam pam pam (lalalala lalalala) [Primeira Parte] F Α She asked me how to be funny Е Α But that?s not something you can teach Е A E Α Pam pam pam, pam pam pam

## Acordes

```
By the night was a pale green
E A E A
Pam pam pam, pam pam pam
                      pam pam pam
[Refrão]
         Gbm
                   Badd9
And I tried to hold her
        Badd9
Gbm
 But it didn?t really last long
 Gbm
                            Badd9
 And she?s getting older
Gbm
                               Badd9
   I guess she?s gotta cut her blue hair off
[Interlúdio]
F
       Α
 Pam pam pam
E
      Α
 Pam pam pam (lalalala lalalala)
E
      Α
Pam pam pam
```