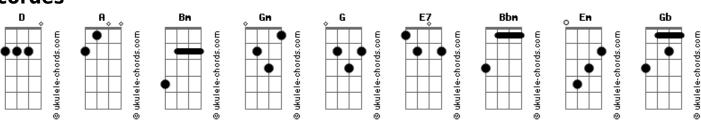

## **Twenty One Pilots - Cancer (cover)**

```
Tom: D
  D
Turn away
If you could get me a drink
Of water 'cause my lips are chapped and faded
Call my aunt Marie
Help her gather all my things
        Gm
And bury me in all my favorite colors
                E7
My sisters and my brothers
Still
  Bbm
          Bm
I will not kiss you
   Em
'Cause the hardest part of this is leaving you
I will not kiss you (kiss you)
Lips are chapped and faded
Call my (call my)
Turn away
Lips are chapped and faded (faded)
Kiss you (kiss you)
Lips are chapped and faded
Call my (call my)
Turn away
Lips are chapped and faded (faded)
Now turn away
'Cause I'm awful just to see
And all my hair's abandoned all my body
Oh, my agony
Know that I will never marry
```



## Acordes