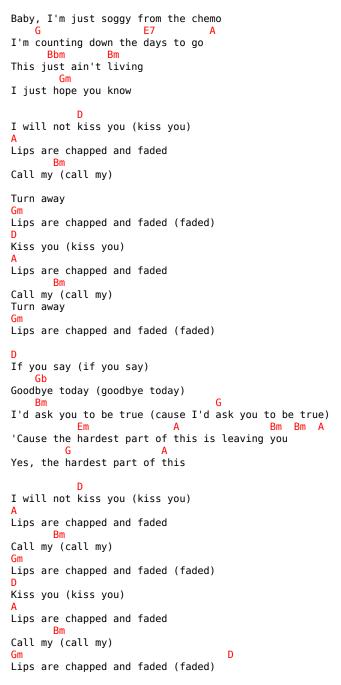

## **Twenty One Pilots - Cancer (cover)**

```
Tom: D
  D
Turn away
If you could get me a drink
Of water 'cause my lips are chapped and faded
Call my aunt Marie
Help her gather all my things
        Gm
And bury me in all my favorite colors
                E7
My sisters and my brothers
Still
  Bbm
          Bm
I will not kiss you
   Em
'Cause the hardest part of this is leaving you
I will not kiss you (kiss you)
Lips are chapped and faded
Call my (call my)
Turn away
Lips are chapped and faded (faded)
Kiss you (kiss you)
Lips are chapped and faded
Call my (call my)
Turn away
Lips are chapped and faded (faded)
Now turn away
'Cause I'm awful just to see
And all my hair's abandoned all my body
Oh, my agony
Know that I will never marry
```