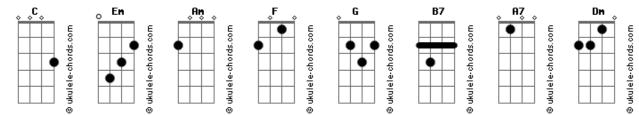

## Twenty One Pilots - Can't Help But Falling In Love With You

C Em Am

Em

B7

F

Darling, so it goes, some things are meant to be

Cause I can't help falling in love with you

Cause I can't help falling in love with you

FGAMF CGC

Cause I can't help falling in love with you

Take my hand, take my whole life, too F G Am F C G

Em

Like a river flows, surely to the sea Em B7 A7

Take my hand, take my whole life, too F G Am F C C Cause I can't bal

С

**B7** 

G

G

С

С

Dm G

Tom: C

C Em Am G F С Wise men say only fools rush in F G Am F C G С But I can't help falling in love with you C Em Am F C G Shall I stay? Would it be a sin F G Am F C G С If I can't help falling in love with you

B7 Em Em B7 Like a river flows, surely to the sea Em B7 A7 Dm G Darling, so it goes, some things are meant to be