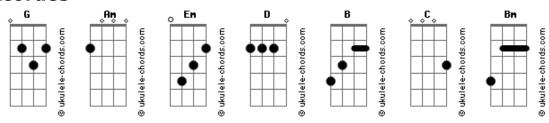

Tom: G

## **Twenty One Pilots - Friend Please**

```
So I stopped by to let you know
I feel for you but when did you believe you were alone
                                                                    D
                                                                          Fm
                                                          Friend, please remove your hands from
You say that spiders crawled inside and made themselves a home
                                                                  Em B
                                                          Over your eyes for me
Where light once was
                                                          G D Em C
                                                          I know you want to leave but
                                                                   D
                                                                          Em
Petrified of who you are and who you have become
                                                          Friend, please don't take your life away from me
You will hide from everyone, denying you need someone
                                                                                     Bm
                                                          Would you let me know your plans tonight
To exterminate your bones
                                                          'Cause I just won't let go 'til we both see the light
                Em
                                                                             G
Friend, please remove your hands from
                                                          And I have nothing else left to say
         Em
Over your eyes for me
                                                          But I will listen to you all day, yes I will
                                                          (Am Em Am Em D B)
G D Em C
I know you want to leave but
                   Em
                                                                          Em
Friend, please don't take your life away from me
                                                          Friend, please remove your hands from
                                                                    Em
( Am Em Am Em )
                                                          Over your eyes for me
                                                          G D Fm
                                                          I know you want to leave but
Living like a ghost you walk by everyone you know
                                                                D
                                                                          Em
                                                          Friend, please don't take your life away from me
You say that you're fine but you have lost your sway and glow
```

## **Acordes**