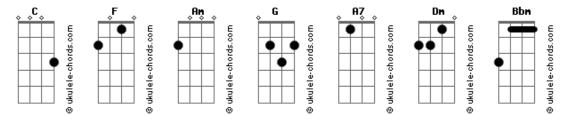

## **Twenty One Pilots - House Of Gold**

```
Tom: C
  Refrão 1:
She asked me, "Son, when I grow old,
Will you buy me a house of gold?
And when your father turns to stone,
Will you take care of me?"
Refrão 2:
She asked me, "Son, when I grow old, \frac{1}{4}
Will you buy me a house of gold?
And when your father turns to stone,
    C G C
Will you take care of me?"
Ponte 1:
I will make you
Dm Bbm
Queen of everything you see
I'll put you on the map
I'll cure you of disease
Verso 1:
Let's say we up and left this town
And turned our future upside-down
We'll make pretend that you and me C C C
Lived ever after, happily
Refrão 3:
  C
She asked me, "Son, when I grow old, Am G
Will you buy me a house of gold?
And when your father turns to stone,
```



## **Acordes**