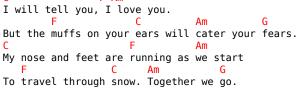

## **Twenty One Pilots - Oh Ms Believer**

Tom: C

Oh Ms. Believer, my pretty sleeper. Your twisted mind is like snow on the road. Your shaking shoulders prove that it's colder, Inside your head, than the winter of death. Verso F Am С

F C Am G FCAmG (Together we go)

```
Refrão:
      Am C G
We get colder,
       Am C G
   F
As we grow older.
```

Am C G

## Acordes

F

We will walk F Am C G So much slower. interlúdio: FCAmGFCAmG Verso: F C Am Oh Ms. Believer, my pretty weeper. FG F С Am Your twisted thoughts are like snow on the rooftops. Am С F Please take my hand, we're in foreign land F C Am G As we travel through snow. Together we go. F C Am G FCAmG (Together we go) Refrão: Am C G F We get colder, F Am C G As we grow older. F Am C G We will walk Am C G

```
So much slower.
```

F