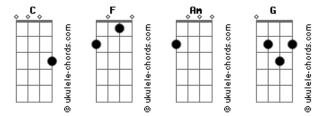

## **Twenty One Pilots - Oh Ms Believer**

Tom: C

Oh Ms. Believer, my pretty sleeper. Your twisted mind is like snow on the road. Your shaking shoulders prove that it's colder, Inside your head, than the winter of death. Verso F Am С

F C Am G FCAmG (Together we go)

```
Refrão:
      Am C G
We get colder,
       Am C G
   F
As we grow older.
```

Am C G

## Acordes

F

We will walk F Am C G So much slower. interlúdio: FCAmGFCAmG Verso: F C Am Oh Ms. Believer, my pretty weeper. FG F С Am Your twisted thoughts are like snow on the rooftops. Am С F Please take my hand, we're in foreign land F C Am G As we travel through snow. Together we go. F C Am G FCAmG (Together we go) Refrão: Am C G F We get colder, F Am C G As we grow older. F Am C G We will walk Am C G

```
So much slower.
```

F