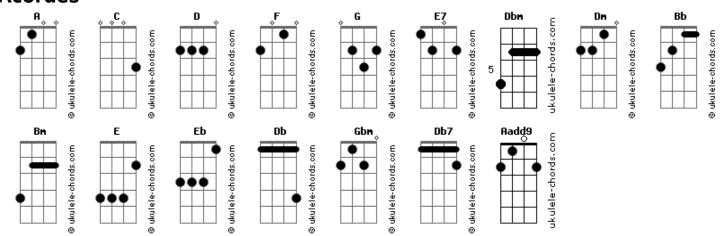

## Twilight Aura - One Day

| tom:                                                                                                                                                                                                                                       |
|--------------------------------------------------------------------------------------------------------------------------------------------------------------------------------------------------------------------------------------------|
| Intro: Aadd9 A C D D F G E7                                                                                                                                                                                                                |
| [Primeira Parte]                                                                                                                                                                                                                           |
| Aadd9 One day in the past Aadd9 We first met, it was a special night Dbm You say you knew back then Dbm D We're supposed to spend together our lives Dm It took some time Bb Bm But we're finally where we are Bm E E 7                    |
| Can?t believe we made this far  Aadd9 One day I took a deep breath Aadd9 Dbm And got ready to open my heart Dbm And told you how I felt Dbm D How much I cared about you for quite a while Dm Day and night Bb Bm Mesmerized by your smile |
| [Ponte 1]                                                                                                                                                                                                                                  |
| G D When it comes alive, I feel that's all I need C Eb In the autumn?s breeze, the warmth of spring D When the sun hits your eyes Db There's the joy it all brings                                                                         |
| [Refrão]                                                                                                                                                                                                                                   |
| Gbm E A One day you realized A E Then you came into my life                                                                                                                                                                                |
| Gbm E A That day you realized                                                                                                                                                                                                              |
| When you came into my life  Db Db7 Gbm                                                                                                                                                                                                     |
| This is how it was meant to be from the start                                                                                                                                                                                              |
| ( E E7 )                                                                                                                                                                                                                                   |
| [Segunda Parte]                                                                                                                                                                                                                            |
| Aadd9 One day you wondered, "what's next"? A Dbm And realized that maybe it was time Dbm So you took that next step D And now I am with you along this ride Dm I?ll be there to dry                                                        |
| Bb Bm Any tears should you need to cry Db Db7 Until you smile (until you smile again)                                                                                                                                                      |

```
[Refrão]
Gbm E A
One day you realized
Then you came into my life
             Db
Broke down the walls and left all our fears behind
Gbm E A
That day you realized
When you came into my life
              Db
This is how it was meant to be from the start
While our dreams
Guide you and me through this glorious ride
[Solo] A D E E# Gbm
      E D Dbm Bb Bm Db7
[Ponte 2]
              E D
Realizing our dreams, uniting our lives
A simple look, the channels open
We understand the words unspoken
              F
We fly through new skies
We climb to new highs
Together we're much stronger
Close your eyes and fill your heart of all my love
Just know we'll always rise above
You?ve got the purest heart, so much kindness inside
Every day I wake up with the certainty
That I'll be Forever by your side
[Refrão]
      F
Gbm
One day you realized
Then you came into my life
              Db
Broke down the walls and left all our fears behind
Gbm E A
That day you realized
When you came into my life
                              Db7
              Db
This is how it was meant to be from the start
      Е
Gbm
One day you realized
Then you came into my life
             Db
Broke down the walls and left all our fears behind
Gbm E A
That day you realized
When you came into my life
              Db
That?s how it was meant to be, together I'll be
Forever by your side
[Final] D Bb Bm E Aadd9
```