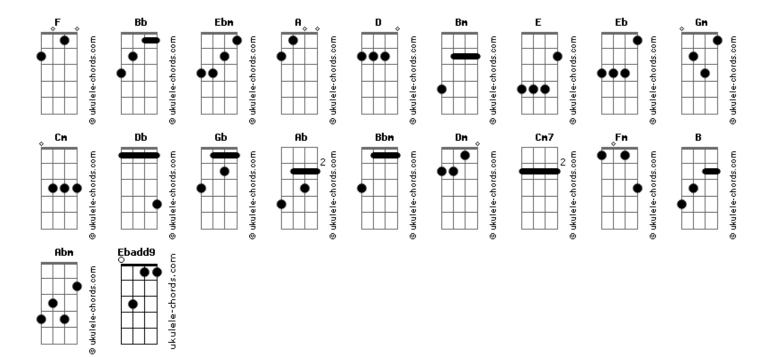

## **Twilight Force - Flight Of The Sapphire Dragon**

```
Dwarves in the forge
                             tom:
                                 [Intro] A D A Bm E
                Bb
                                                                      F
                                                                 Striking steel, merrily and proud

Eb Bb F F

Crafting the sword from the tales

Gm Dm Eb Bb

The sapphire dragon fulfilled their destiny
        A \quad Bm \quad A \quad D
        A E A
(Strings only)
                                                                 Cm F Ebm Cm7
The destiny of steel
( Bb Eb Bb Bb Eb Bb )
                                                                 (Bb Cm7 Bb)
Bb Eb Bb Bb Eb Bb
(Woodwinds)
                                                                 [Refrão]
                                                                 Bb Eb F Gm
(Bb Eb F Eb)
(Bb Eb F)
                                                                 Fly far away over mountains and seas
                                                                  Eb F Bb
                                                                 To lands and kingdoms far beyond
Bb Eb F Eb Bb F Bb
                                                                  Eb Gm F
(Add drums)
                                                                 Return with fire to the halls of might
                                                                  Eb
( Bb Eb Bb Eb )
                                                                 Let the flames of the forge burn bright

Bb Ebadd9 F Bb

So, behold the flight of the sapphire dragon
( Bb Eb F )
( Bb Eb Bb Eb
(Bb F Bb)
                                                                 Eb
                                                                 Soaring through the skies once again
[Primeira Parte]
        Eb
                  F
                                                                 (Bb Eb Bb F)
Over the field and over the glade

Eb Bb F F
                                                                 ( Bb Eb Bb )
( Bb Eb Bb F )
Dwarven chants of glee
                                                                 (Bb Eb Bb)
Gm Bb Eb Bb
They finally found the key to the gate
Cm F Bb
                                                                 [Solo] Bb Fm Bb Gb
                                                                      Ebm B Db Gb Db
The crystal dragon gate
                                                                        Ebm B Db Ebm
                                                                        Abm Db Db
                                                                        Ebm Db B Db
[Pré-Refrão]
                                                                        Eb Bb
Bb Eb Bb F
                                                                        Ab Bb Bb Eb Eb
Oh, behold the ancient crystal
                                                                        B Eb A A
                                                                       Db Ab Db Ab Gb
Abm Db Eb
Bb Eb Bb F
Shining bright with magic light
Bb Eb Bb F
With its power we will wake the
Bb Eb Bb F
                                                                 (Guitar arpeggio)
Dragon from eternal sleep
                                                                 Bb
                                                                 (Music box)
[Refrão]
                                                                 (Bb Eb Bb)
Bb Eb F
Fly far away over mountains and seas
                                                                 [Refrão Final]
 Eb F Bb
To lands and kingdoms far beyond
                                                                         Eb
 Eb Gm F
                                                                 Fly far away over mountains and seas
                                                                 Eb F Bb
To lands and kingdoms far beyond
Eb Gm F
Return with fire to the halls of might
 Eb
Let the flames of the forge burn bright
Bb Ebadd9 F Bb
So, behold the flight of the sapphire dragon
Eb F Bb
                                                                 Return with fire to the halls of might
                                                                 Let the flames of the forge burn bright
Bb Ebadd9 F Bb
Soaring through the skies once again
                                                                 So, behold the flight of the sapphire dragon
( Db Gb Ab Gb )
( Db Gb Ab )
                                                                 Soaring through the skies once again
( Db Db Bbm Ab )
( Gb Db Ab Db )
                                                                       Bb Ebadd9
                                                                 So, behold the flight of the sapphire dragon
( Gb Db Ab Bb Bb Eb )
[Segunda Parte]
                                                                 Soaring through the skies once again
                                                                 (Bb Cm Bb)
```

## **Acordes**