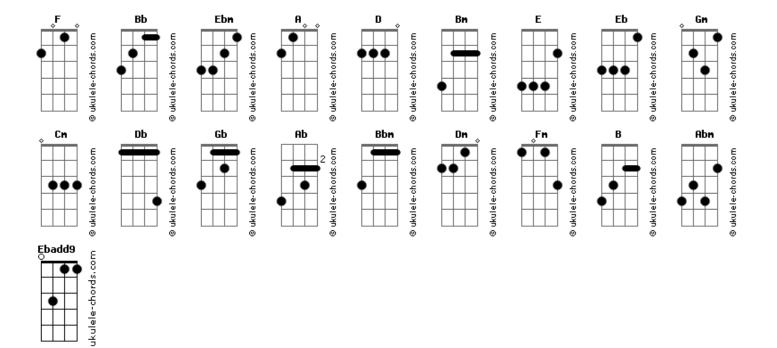

## **Twilight Force - Flight Of The Sapphire Dragon**

```
Dwarves in the forge
                            tom:
                                 [Intro] A D A Bm E
               Bb
                                                                     F
                                                                Striking steel, merrily and proud

Eb Bb F F

Crafting the sword from the tales

Gm Dm Eb Bb

The sapphire dragon fulfilled their destiny
        A \quad Bm \quad A \quad D
        A E A
(Strings only)
                                                                 Cm F Ebm Cm
                                                                The destiny of steel
( Bb Eb Bb Bb Eb Bb )
                                                                (Bb Cm Bb)
Bb Eb Bb Bb Eb Bb
(Woodwinds)
                                                                [Refrão]
                                                                Bb Eb F
( Bb Eb F Eb )
(Bb Eb F)
                                                                Fly far away over mountains and seas
                                                                  Eb F Bb
                                                                To lands and kingdoms far beyond
Bb Eb F Eb Bb F Bb
                                                                 Eb Gm F
(Add drums)
                                                                Return with fire to the halls of might
                                                                 Eb
( Bb Eb Bb Eb )
                                                                Let the flames of the forge burn bright

Bb Ebadd9 F Bb

So, behold the flight of the sapphire dragon
( Bb Eb F )
( Bb Eb Bb Eb
(Bb F Bb)
                                                                Eb
                                                                Soaring through the skies once again
[Primeira Parte]
        Eb
                  F
                                                                (Bb Eb Bb F)
Over the field and over the glade

Eb Bb F F
                                                                ( Bb Eb Bb )
( Bb Eb Bb F )
Dwarven chants of glee
                                                                (Bb Eb Bb)
Gm Bb Eb Bb
They finally found the key to the gate
Cm F Bb
                                                                [Solo] Bb Fm Bb Gb
                                                                      Ebm B Db Gb Db
The crystal dragon gate
                                                                       Ebm B Db Ebm
                                                                       Abm Db Db
                                                                       Ebm Db B Db
[Pré-Refrão]
                                                                       Eb Bb
Bb Eb Bb F
                                                                       Ab Bb Bb Eb Eb
Oh, behold the ancient crystal
                                                                       B Eb A A
                                                                       Db Ab Db Ab Gb
Abm Db Eb
Bb Eb Bb F
Shining bright with magic light
Bb Eb Bb F
With its power we will wake the
Bb Eb Bb F
                                                                (Guitar arpeggio)
Dragon from eternal sleep
                                                                Bb
                                                                (Music box)
[Refrão]
                                                                (Bb Eb Bb)
Bb Eb F
Fly far away over mountains and seas
                                                                [Refrão Final]
 Eb F Bb
To lands and kingdoms far beyond
                                                                        Eb
 Eb Gm F
                                                                Fly far away over mountains and seas
                                                                Eb F Bb
To lands and kingdoms far beyond
Eb Gm F
Return with fire to the halls of might
 Eb
Let the flames of the forge burn bright
Bb Ebadd9 F Bb
So, behold the flight of the sapphire dragon
Eb F Bb
                                                                Return with fire to the halls of might
                                                                Let the flames of the forge burn bright
Bb Ebadd9 F Bb
Soaring through the skies once again
                                                                So, behold the flight of the sapphire dragon
( Db Gb Ab Gb )
( Db Gb Ab )
                                                                Soaring through the skies once again
( Db Db Bbm Ab )
( Gb Db Ab Db )
                                                                      Bb Ebadd9
                                                                So, behold the flight of the sapphire dragon
( Gb Db Ab Bb Bb Eb )
[Segunda Parte]
                                                                Soaring through the skies once again
                                                                (Bb Cm Bb)
```

## **Acordes**