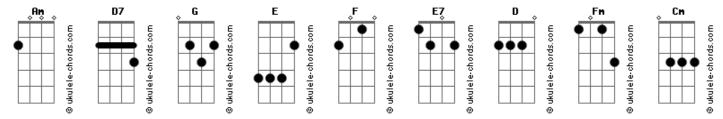

## Tyler, The Creator - Like Him (feat. Lola Young)

```
D7
                                                             'Cause everything worked out without him (Like what?)
               tom:
               Am
       [Primeira Parte]
                                                             Like him (Like what?)
                       D7
                                                             Like him
She said that I make expressions like \mathop{\text{\rm him}}\nolimits
                                                             [Refrão]
        D7
My legs to my shoulders and my chin like him
              D7
                                                             Mama, I'm chasing a ghost
My waist and my posture like him
                                                                   G
                                                             I don't know who he is
Like him
                                                             Mama, I'm chasing a ghost
Like him, like him, like him
                                                                G
                                                             I don't know where he is
[Refrão]
                                                             Mama, I'm chasing a ghost
                                                             G E Am
Do I look
Mama, I'm chasing a_{ghost}
                                                                              (huh?)
      G
I don't know who he is
                                                             [Ponte]
Mama, I'm chasing a ghost
                                                             ( Am D7 G )
      G
I don't know where he is
                                                             Like him
               D7
Mama, I'm chasing a ghost
                                                              Am D7 G
Do I look like him? (Like what?)
                                                             Like him
Like him (Like what?)
                                                             I decided to really get that love inside of you
Like him (Like what?)
                                                             I would never ever lie to you (Yeah)
Like him (La-la-la)
                                                             You ain't ever gotta lie to me
[Interlúdio] Am D7 G E
                                                             I'm everything that I strive to be
                                                             So do I look like him?
[Segunda Parte]
                                                                            Am G D
                                                             Do I look like him?
Give me love and affection
     G E
                                                             (Like him, like him, like him, like him)
Attention, protection (Go)
                                                                            Am Fm Cm
          Am
                                                             I don't look like him
                                                                                         (Like him)
How could I ever miss a chance (Go)
  G E
                                                             [Final] Am D7 G E
                                                                    Am D7 G E
That I never had?
      D7
I would never judge ya
```