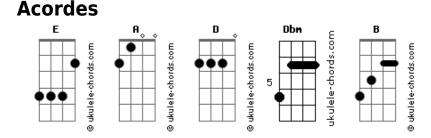

## U2 - Lady With The Spinning Head

Tom: E

E Here she comes, lady luck again, figure of eight, six and nine again. A D E Aaaah, aaah, my lady with the spinning head.

Whatever the deal, she won't let me down Wherever I go, she's always hanging 'round Aaaah, aaah, my lady with the spinning head.

Α

## Dbm

La E B Lady with the spinning head

She's been gone, but I knew she'd back She's got the rent, she'll put me in the black Aaaah, aaah, my lady with the spinning head. Aaaah, aaah, my lady with the spinning head.