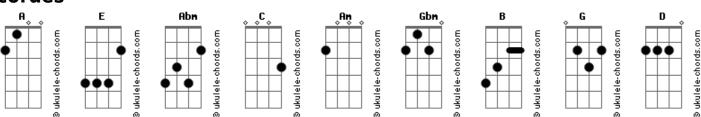

## U2 - No Line On The Horizon

```
Intro: E Abm E
                                                               Oooh Ooooh Ooooh Ooooh
                                                               Ooooooooo Ooooooooo Ooooooooo
I know a girl
                                                               Oooh Ooooh Ooooh Ooooh
Who's like the sea
                                                              Riff 5:
                                    Abm
I watch her changing every day for me oh yeah
                                                                  Gbm
                                                               The songs in your head
oooooh
                                                               Are now on my mind
                                                               You put you on pause and try to rewiiiiiiind, reload
One day she's still
                                                              and replay, hey
The next she swells
                                            Abm
                                                              Every night I have
You can hear the Universe in her sea shells oh yeah
oooooh
                                                               The same dream
Riff 1:
                                                               I'm hatching some plot scheming some scheme oh yeah
No, no line on the horizon
                                                               oooooh
No, no line
                                                              Riff 2:
Riff 2:
                                                              I'm a traffic cop
I kwow a girl
                                                               Rue du Marais
Hole in her heart
                                                               The sirens is wailing but it's me that wants to get away
She said infinity is a great place to start
                                                               oooooh
                                                               Riff 3:
oooooh
                                                               No, no line on the horizon
Riff 2:
Time is irrelevant
                                                               No, no line
                                                                  Am
it's not linear
                                                              No, no line on the horizon
then she put her tongue in my ear oh-oh-oh
                                                              No, no line
                                                               Final: (Riff 6) E Abm
oooooh
Riff 3:
No, no line on the horizon
                                                               Riff 2: E Abm
No, no line
                                                               Riff 3:
No, no line on the horizon
                                                              Riff 4:
No. no line
Riff 4:
                                                              Riff 5:
0ooooooooh
                                                               Riff 6:
```

## **Acordes**