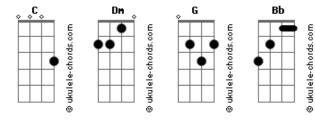

## Acordes

Of a cross in a passion where the passion is hate The worst things in the world are justified by belief