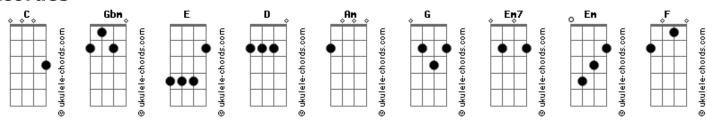

## **U2 - The hands that built America**

And these are the hands, that built America.

| Em7                                                                                                                                                                                                                        |
|----------------------------------------------------------------------------------------------------------------------------------------------------------------------------------------------------------------------------|
| F<br>Halle, Ole                                                                                                                                                                                                            |
| (Repete Em7, Em, F thing)                                                                                                                                                                                                  |
| Gbm E D  It's early fall, there's a cloud on the New York sky line.  Gbm E D  Innocence, dragged across a yellow line.  Gbm E D  These are the hands that built America.  Gbm E D  Ahhhh America.  Gbm E D  Ahhhh America. |
| Acaba com Am.                                                                                                                                                                                                              |
| ACORDES                                                                                                                                                                                                                    |