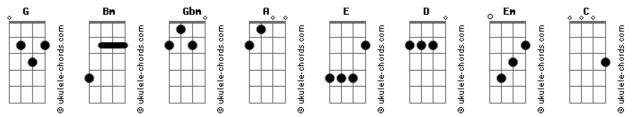

## U2 - Ultraviolet (Light My Way)

Tom: G

G Rm "Sometimes I feel like I don't know, sometimes I feel like checking out Gbm I wanna get it wrong, can't always be strong, and love it won't be long" D Oh sugar, dont you cry Em Oh child, wipe the tears from your eyes G D You know I need you to be strong Fm In the day as dark as the night is long D Feel like trash, you make me feel clean Em С Im in the black, cant see or be seen D Baby, baby, baby, light my way Em D C Baby, baby, baby, light my way D You bury your treasure Fm Where it cant be found D But your love is like a secret Em Thats been passed around D There is a silence that comes to a house Em C Where no one can sleep G D I guess thats the price of love Em C I know its not cheap Fm D C Baby, baby, baby, light my way D Em Baby, baby, baby, light my way G Em С Ultraviolet...(Love) D G Ultraviolet...(Love) Em C Ultraviolet...(Love) Ultraviolet... Acordes G Bn Gbn Ε