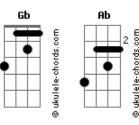

## **UB40 - Red Red Wine**

```
tom:
               Α
                        Db Gb Ab
Red, red wine
            Db Gb Ab
Go to my head
Make me forget that I
                       Gb Ab
Still need her so
          Db Gb Ab
Red, red wine
          Db Gb Ab
It's up to you
         Db
All I can do, I've done
                         Gb Ab
But memories won't go
                   Db
                         Gb
No, memories won't go
  I'd have thought
           Db
That with time
Thoughts of her
Would leave my head
       Ab
I was wrong
             Gb
       Db
And I find
Just one thing makes me forget
```

## **Acordes**

```
Db Gb Ab
Red, red wine
            Db Gb Ab
Stay close to me
            Db
                     Gb Ab
Don't let me be alone
              Ab Gb Ab
It's tearin' apart
                       Gb Ab
               Db
My blue, blue heart
( Db Gb Ab )
Ab
I'd have thought
That with time
Thoughts of her
Would leave my head
       Ab
I was wrong
       Db
And I find
Just one thing makes me forget
         Db Gb Ab
Red, red wine
Stay close to me
            Db
Don't let me be alone
             Ab Gb
It's tearin' apart
                       Gb Ab
               Dh
My blue, blue heart
[Final] Db Gb Ab
```