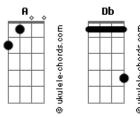

## **UB40 - Red Red Wine**

```
tom:
               Α
                        Db Gb Ab
Red, red wine
            Db Gb Ab
Go to my head
Make me forget that I
                       Gb Ab
Still need her so
          Db Gb Ab
Red, red wine
          Db Gb Ab
It's up to you
         Db
All I can do, I've done
                         Gb Ab
But memories won't go
                   Db
                         Gb
No, memories won't go
  I'd have thought
           Db
That with time
Thoughts of her
Would leave my head
       Ab
I was wrong
             Gb
       Db
And I find
Just one thing makes me forget
```