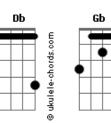

## **UB40 - Red Red Wine**

```
tom:
               Α
                        Db Gb Ab
Red, red wine
            Db Gb Ab
Go to my head
Make me forget that I
                       Gb Ab
Still need her so
          Db Gb Ab
Red, red wine
          Db Gb Ab
It's up to you
         Db
All I can do, I've done
                         Gb Ab
But memories won't go
                   Db
                         Gb
No, memories won't go
  I'd have thought
           Db
That with time
Thoughts of her
Would leave my head
       Ab
I was wrong
             Gb
       Db
And I find
Just one thing makes me forget
```

## **Acordes**

```
Db Gb Ab
Red, red wine
            Db Gb Ab
Stay close to me
            Db
                     Gb Ab
Don't let me be alone
              Ab Gb Ab
It's tearin' apart
                       Gb Ab
               Db
My blue, blue heart
( Db Gb Ab )
Ab
I'd have thought
That with time
Thoughts of her
Would leave my head
       Ab
I was wrong
       Db
And I find
Just one thing makes me forget
         Db Gb Ab
Red, red wine
Stay close to me
            Db
Don't let me be alone
             Ab Gb
It's tearin' apart
                       Gb Ab
               Dh
My blue, blue heart
[Final] Db Gb Ab
```