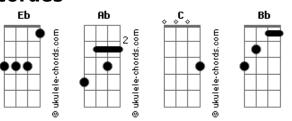

## Ab C Bb Eb

Pretty green eyes,
So full of sparkle and such light,
Let me remind,
You chose not to cry.
Its all right,
For your lover has come home,
By your side i'll always stay,
Never have to be alone.