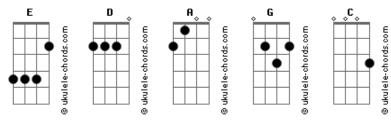

G
If you want to run, I will run with you
E D A G
If you want to shine, I will shine for you my love
Under the Symphony
```

```
( C G )
( D G )
             Α
                     G
     D
My thoughts are constantly drifting away
    D
           Α
Don't get me wrong
      D
             Α
There is no time for fear anymore
She is the only one
( D G )
                     G
If you want to stay, I will stay with you
     D
            Α
If you want to run, I will run with you
     D
            Α
If you want to shine, I will shine for you my love
Under the Symphony
( C G )
( D G )
      D
If you want to stay, I will stay with you
E D A G
If you want to run, I will run with you
      D
If you want to shine, I will shine for you my love
Under the Symphony
```

## **Acordes**