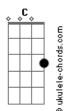

## **Under The Symphony - The Cave**

```
tom:
Intro: C Em7 Am
C Em7 Am
          Em7
I've been so lonely in this place
     Em7
Hiding my feelings and fears
          Ĕm7
Tired of this walls and this darkness
          Em7
The same routine, the same old faces
But I need to move on
Lift my spirit, take this chance
Start to move forward
Time is running out fast
I must fight for my future
And leave this cave
                Em7
I would like to take you by the hand
             Em7
Smell your skin and kiss your lips
             Em7 Am
Would you remember my name?
            Em7
Would you remember the early days?
But I know that you are walking
outside this place
Maybe enjoying light and dancing
with the stars
I need to strike fast,
it's time to l?ave this cave
( C Em7 Am )
( C Em7 Am )
```