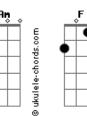

```
I am running, running fast
  C Fm7
  They won't catch m? again
                                                                                                   Em7
  My head is burning, I can't feel my legs
 C Em7 Am
Not much further, I can see light
 And I dodged the traps
I did not fall in the same mistakes
I cried alone
 But they didn't listen my complaints
  I kept moving and I left the cave
                                                    C Em7 Am
C Em7 Am
C Em7 Am
 Now I can feel the Sun
 Days are longer than before
 My heart is growing
 Now I know what happiness feels like
  I fell in love with your smile
 Outside the cave
  ( C Em7 Am )
( C Em7 Am )
                                                                                                        Em7
 I opened my eyes and I know this place % \left( 1\right) =\left( 1\right) \left( 1\right) 
                                                                                                 Em7 Am
  The same old walls and this darkness
                                  Em7 Am
 My imagination plays me tricks
                                                  Em7
 And I never left the cave
```