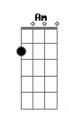

## **Under The Symphony - The Cave**

```
tom:
Intro: C Em7 Am
C Em7 Am
          Em7
I've been so lonely in this place
     Em7
Hiding my feelings and fears
          Ĕm7
Tired of this walls and this darkness
          Em7
The same routine, the same old faces
But I need to move on
Lift my spirit, take this chance
Start to move forward
Time is running out fast
I must fight for my future
And leave this cave
                Em7
I would like to take you by the hand
             Em7
Smell your skin and kiss your lips
             Em7 Am
Would you remember my name?
            Em7
Would you remember the early days?
But I know that you are walking
outside this place
Maybe enjoying light and dancing
with the stars
I need to strike fast,
it's time to l?ave this cave
( C Em7 Am )
( C Em7 Am )
```