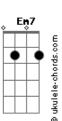

## **Under The Symphony - The Cave**

```
tom:
Intro: C Em7 Am
C Em7 Am
          Em7
I've been so lonely in this place
     Em7
Hiding my feelings and fears
          Ĕm7
Tired of this walls and this darkness
          Em7
The same routine, the same old faces
But I need to move on
Lift my spirit, take this chance
Start to move forward
Time is running out fast
I must fight for my future
And leave this cave
                Em7
I would like to take you by the hand
             Em7
Smell your skin and kiss your lips
             Em7 Am
Would you remember my name?
            Em7
Would you remember the early days?
But I know that you are walking
outside this place
Maybe enjoying light and dancing
with the stars
I need to strike fast,
it's time to l?ave this cave
( C Em7 Am )
( C Em7 Am )
```