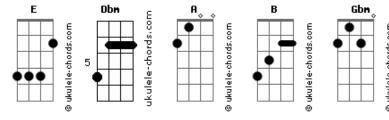

## **United Pursuit - Let You Go**

When my fear has contained you tom: [Segunda Parte] Intro: Dbm E A E Dbm E B A When the way is unclear and the answers illusive [Primeira Parte] F We have sought the truth when we've felt the pain You are not the god my pain has conceived  $\ensuremath{\mathsf{Dbm}}$ A Dbm B Even wandered beyond our faith in the name You are deeper and stronger than my eyes can see Dbm E A E We cannot pretend we are always ok
A Dbm B A (B Dbm Gbm A E) We cannot depend on fast food grace (B Dbm Gbm A E) [Refrão] B Dbm Gbm You are with us now Help me let You go You have always been B Dbm Gbm When we?re found without Help me give up control Dbm E A E Of the god i have made you You?re found within В