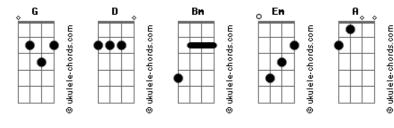

D
Lost in my dreams
                   D
And I want you to know
     G
That I can't let you go
                   G
And you're never coming home again
                G
And you're never coming home again
G
By my side
G
You'll never be
By my side
You'll never be
```

```
You'll never be
( G D G D G D )
I wanted to tell you I changed
I wanted to tell you that things would be different this time
I see you
           Bm
You see me differently
D
I see you
          Bm
Α
You see me differently
You tell me that you love me
       G
But you never wanna see me again
You tell me that you love me
      G
But you never wanna see me again
You tell me that you love me
But you never wanna see me again
You tell me that you love me
      G
But you never wanna see me again
```

## **Acordes**