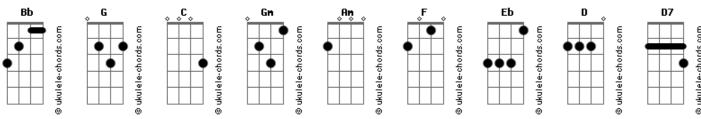

## **Unknown Mortal Orchestra - So Good At Being In Trouble**

```
So good at being in trouble
Intro: G
                                                                  So bad at being in love
Now that you're gone
                                                                  Now that you're gone
                                                                  It's been a long, lonely time It's a long, sad, lonely time
                 \mathsf{Am}
It's been a lonely, lonely time
                    G Am G Am G
                                                                  Rolling along
It's a long, sad lonely time
                                                                  I'm in a strange state of mind
                                                                  It's a strange, old state of mind
Rolling along
                                                                  Memories they mess with my mind
                 \mathsf{Am}
                                                                  Who am I to deny
I'm in a strange state of mind
                                Am G Am G
                          G
                                                                  She was
It's a strange, old state of mind
                                                                  So good at being in trouble
                                                                  So good at being in trouble
Memories they mess with my mind
                                                                  So good at being in trouble
                                                                  So good at being in trouble
Who am I to deny
                                                                  So good at being in trouble
D
     D7
                                                                  So good at being in trouble
She was
                                                                  So good at being in trouble
                                                                  So bad at being in love
So good at being in trouble
                                                                  Aqui, a Tabltura:
                                                                  Intro: dução
So good at being in trouble
So good at being in trouble
                                                                  Verso, são os acorde usados, basicamente...
                   Eb
So good at being in trouble
                                                                  Intro: dução e verso repete uma vez, em seguida
So good at being in trouble
                   Fb
So good at being in trouble
                                                                  Refrão
```

## **Acordes**