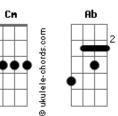

## **Unknown Mortal Orchestra - Swim And Sleep**

Tom: Bb (Intro/riff 1) Bb Ab Eb I wish that I could swim and sleep Ab Eb like a shark does I'd fall to the bottom and Cm Bb Ab Eb Ab Eb I'd hide 'til the end of time Bb Ab Eb Ab Eb In that sweet cool darkness Ab Eb Ab Eb Asleep and constantly floating away (Intro/riff 1) Bb Ab I wish that I could break and bend Ab Eb like the world does

I'd fall to the bottom and Cm Bb Ab Eb Ab Eb I'd chase all my dreams away Bb Ab Eb Ab Eb And I'd let you crush me Eb Ab Eb My dreams would be constantly wilting away (riff 2) Bb Ab I wish that I could swim and sleep Ab Eb like a shark does I'd fall to the bottom and Cm Bb Ab Eb Ab Eb I'd hide 'til the end of time Bb Ab Eb Ab Eb In that sweet cool darkness Ab Ab Eb Asleep and constantly floating away (riff 2)