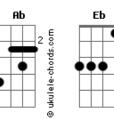

## **Unknown Mortal Orchestra - Swim And Sleep**

Tom: Bb (Intro/riff 1) Bb Ab Eb I wish that I could swim and sleep Ab Eb like a shark does I'd fall to the bottom and Cm Bb Ab Eb Ab Eb I'd hide 'til the end of time Bb Ab Eb Ab Eb In that sweet cool darkness Ab Eb Ab Eb Asleep and constantly floating away (Intro/riff 1) Bb Ab I wish that I could break and bend Ab Eb like the world does

I'd fall to the bottom and Cm Bb Ab Eb Ab Eb I'd chase all my dreams away Bb Ab Eb Ab Eb And I'd let you crush me Eb Ab Eb My dreams would be constantly wilting away (riff 2) Bb Ab I wish that I could swim and sleep Ab Eb like a shark does I'd fall to the bottom and Cm Bb Ab Eb Ab Eb I'd hide 'til the end of time Bb Ab Eb Ab Eb In that sweet cool darkness Ab Ab Eb Asleep and constantly floating away (riff 2)