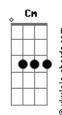

## **Unknown Mortal Orchestra - Swim And Sleep**

Tom: Bb (Intro/riff 1) Bb Ab Eb I wish that I could swim and sleep Ab Eb like a shark does I'd fall to the bottom and Cm Bb Ab Eb Ab Eb I'd hide 'til the end of time Bb Ab Eb Ab Eb In that sweet cool darkness Ab Eb Ab Eb Asleep and constantly floating away (Intro/riff 1) Bb Ab I wish that I could break and bend Ab Eb like the world does

I'd fall to the bottom and Cm Bb Ab Eb Ab Eb I'd chase all my dreams away Bb Ab Eb Ab Eb And I'd let you crush me Eb Ab Eb My dreams would be constantly wilting away (riff 2) Bb Ab I wish that I could swim and sleep Ab Eb like a shark does I'd fall to the bottom and Cm Bb Ab Eb Ab Eb I'd hide 'til the end of time Bb Ab Eb Ab Eb In that sweet cool darkness Ab Ab Eb Asleep and constantly floating away (riff 2)