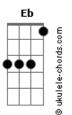

## **Unknown Mortal Orchestra - Swim And Sleep**

Tom: Bb (Intro/riff 1) Bb Ab Eb I wish that I could swim and sleep Ab Eb like a shark does I'd fall to the bottom and Cm Bb Ab Eb Ab Eb I'd hide 'til the end of time Bb Ab Eb Ab Eb In that sweet cool darkness Ab Eb Ab Eb Asleep and constantly floating away (Intro/riff 1) Bb Ab I wish that I could break and bend Ab Eb like the world does

I'd fall to the bottom and Cm Bb Ab Eb Ab Eb I'd chase all my dreams away Bb Ab Eb Ab Eb And I'd let you crush me Eb Ab Eb My dreams would be constantly wilting away (riff 2) Bb Ab I wish that I could swim and sleep Ab Eb like a shark does I'd fall to the bottom and Cm Bb Ab Eb Ab Eb I'd hide 'til the end of time Bb Ab Eb Ab Eb In that sweet cool darkness Ab Ab Eb Asleep and constantly floating away (riff 2)