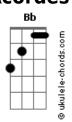

## **Unknown Mortal Orchestra - Swim And Sleep**

Tom: Bb (Intro/riff 1) Bb Ab Eb I wish that I could swim and sleep Ab Eb like a shark does I'd fall to the bottom and Cm Bb Ab Eb Ab Eb I'd hide 'til the end of time Bb Ab Eb Ab Eb In that sweet cool darkness Ab Eb Ab Eb Asleep and constantly floating away (Intro/riff 1) Bb Ab I wish that I could break and bend Ab Eb like the world does