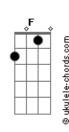

## **Unknown Mortal Orchestra - Swim And Sleep**

Tom: Bb (Intro/riff 1) Bb Ab Eb I wish that I could swim and sleep Ab Eb like a shark does I'd fall to the bottom and Cm Bb Ab Eb Ab Eb I'd hide 'til the end of time Bb Ab Eb Ab Eb In that sweet cool darkness Ab Eb Ab Eb Asleep and constantly floating away (Intro/riff 1) Bb Ab I wish that I could break and bend Ab Eb like the world does

I'd fall to the bottom and Cm Bb Ab Eb Ab Eb I'd chase all my dreams away Bb Ab Eb Ab Eb And I'd let you crush me Eb Ab Eb My dreams would be constantly wilting away (riff 2) Bb Ab I wish that I could swim and sleep Ab Eb like a shark does I'd fall to the bottom and Cm Bb Ab Eb Ab Eb I'd hide 'til the end of time Bb Ab Eb Ab Eb In that sweet cool darkness Ab Ab Eb Asleep and constantly floating away (riff 2)