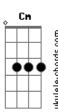

## **Unknown Mortal Orchestra - Swim And Sleep**

Tom: Bb (Intro/riff 1) Bb Ab Eb I wish that I could swim and sleep Ab Eb like a shark does I'd fall to the bottom and Cm Bb Ab Eb Ab Eb I'd hide 'til the end of time Bb Ab Eb Ab Eb In that sweet cool darkness Ab Eb Ab Eb Asleep and constantly floating away (Intro/riff 1) Bb Ab I wish that I could break and bend Ab Eb like the world does

I'd fall to the bottom and Cm Bb Ab Eb Ab Eb I'd chase all my dreams away Bb Ab Eb Ab Eb And I'd let you crush me Eb Ab Eb My dreams would be constantly wilting away (riff 2) Bb Ab I wish that I could swim and sleep Ab Eb like a shark does I'd fall to the bottom and Cm Bb Ab Eb Ab Eb I'd hide 'til the end of time Bb Ab Eb Ab Eb In that sweet cool darkness Ab Ab Eb Asleep and constantly floating away (riff 2)