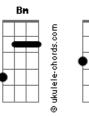

## **Urantia - Creation**

tom: CmIntro: Cm Ab Bb In the beginning There was the word Then this word wished Perfection's disturbed The syllable splashed frequencies Full of love and meaning Starting a chain reaction Birth of the matter and feelings Cm Gods reunited To make a whole experience sight Deep dive in darkness To ascend and reach the light Be the destined Born from the mud Fm To immensity Bb BmFrom above Be the destined Born from the mud Fm To immensity Acordes Cn